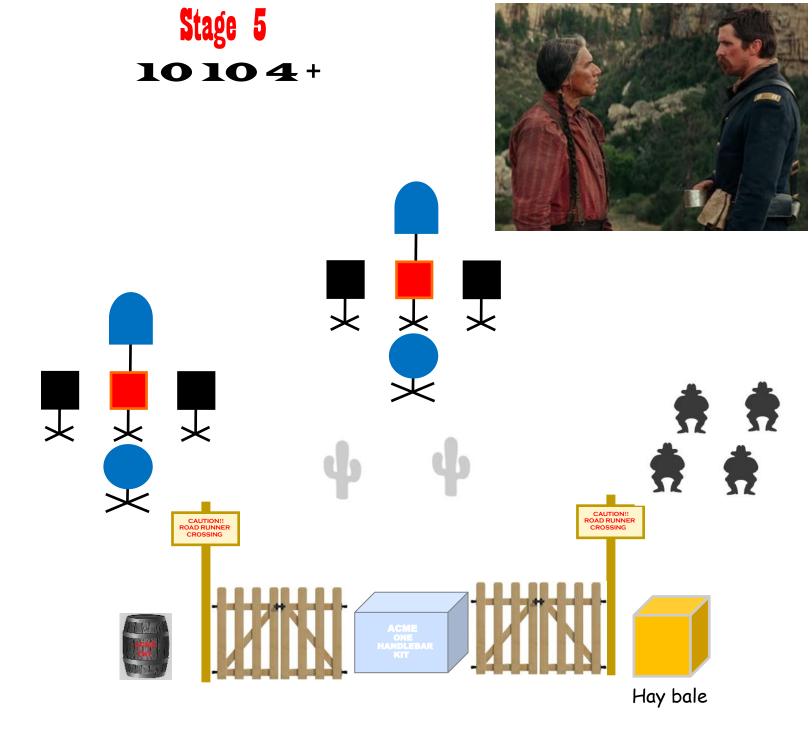

Start: Hands at low surrender.

When ready, say: "Don't look back my friend" **ATB:** Anywhere left of the left sign post with pistols shoot a 2-1-2 vertical sweep and a 2-1-2 horizontal sweep, start on any target except the red one !! From crate with rifle repeat instructions as per pistols. Anywhere right of the right sign post with shotgun engage the 4 cowboy SG targets until down.