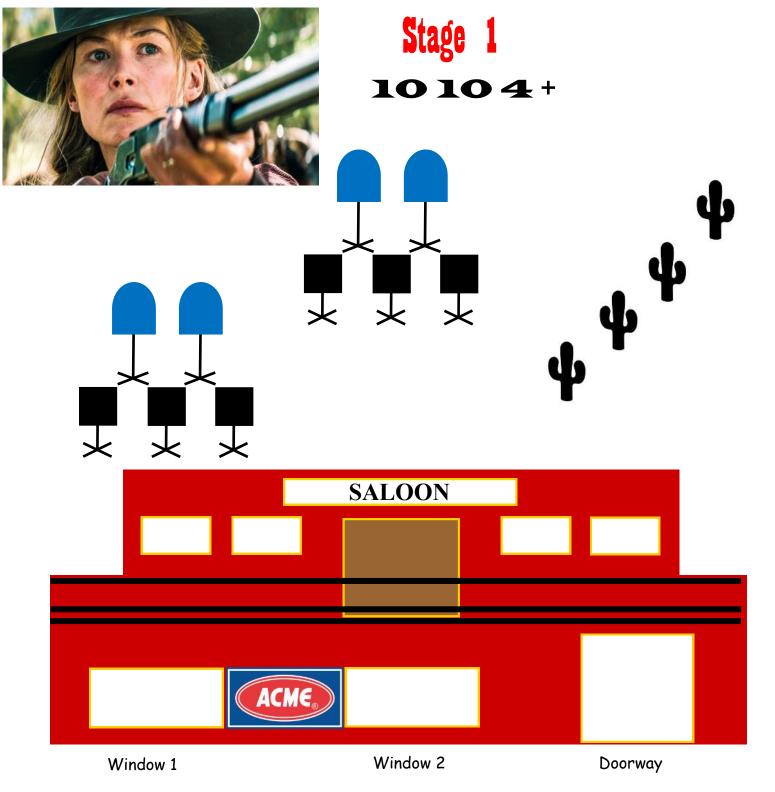

Staging: Pistols holstered, or in hands at window 1: Rifle staged or, in hands at window 2: Shotgun staged anywhere, or in hands at doorway. Sequence: Shooters choice, Rifle not last

Start: Firearm of choice in hands.

When ready, say: "You believe in the Lord, Joseph? "

**ATB:** From doorway with shotgun engage the 4 shotgun targets until down. Window 2 with rifle place 2 rounds on each target. From window 1 with pistols repeat instructions as per rifle

Window 1

Window 2

Doorway

Staging: Pistols holstered: Rifle and shotgun staged Window 2.

Sequence: Pistols, Rifle, Shotgun

**Start**: At the ready

When ready, say: "Don't you dare laugh"

ATB: From window 1 with pistols place 2 rounds on either blue tombstone and sweep the black squares. Then repeat using the OTHER blue tombstone. Window 2 with rifle repeat instructions as per pistols. From doorway with shotgun engage the 4 shotgun targets until down.