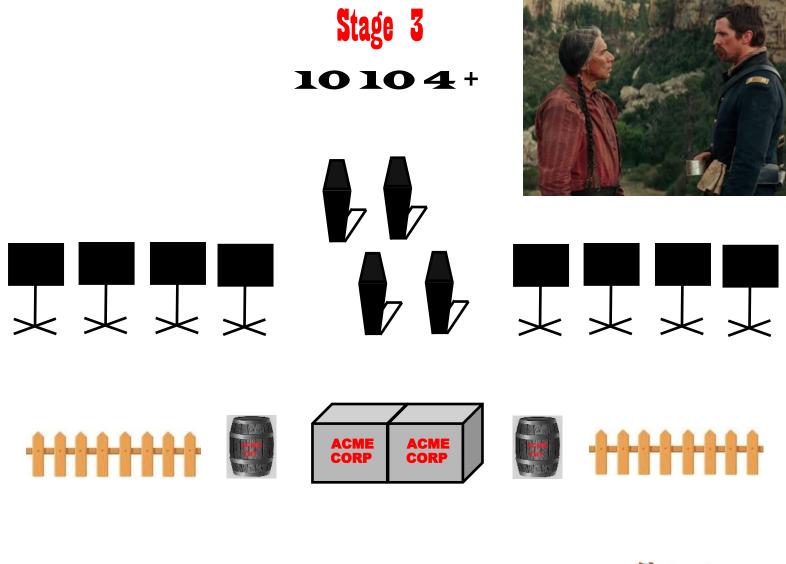

May start on either inside target and yes, you may use the same 4 squares for both rifle and pistols on this stage.

Staging: Pistols holstered: Rifle on ACME crate: Shotgun staged anywhere.

Sequence: Shooters choice, rifle not last.

Start: Hands at low surrender.

When ready, say: "Don't look back my friend" **ATB:** Anywhere left of the left sign post with pistols shoot a 2-1-2 vertical sweep and a 2-1-2 horizontal sweep, start on any target except the red one !! From crate with rifle repeat instructions as per pistols. Anywhere right of the right sign post with shotgun engage the 4 cowboy SG targets until down.