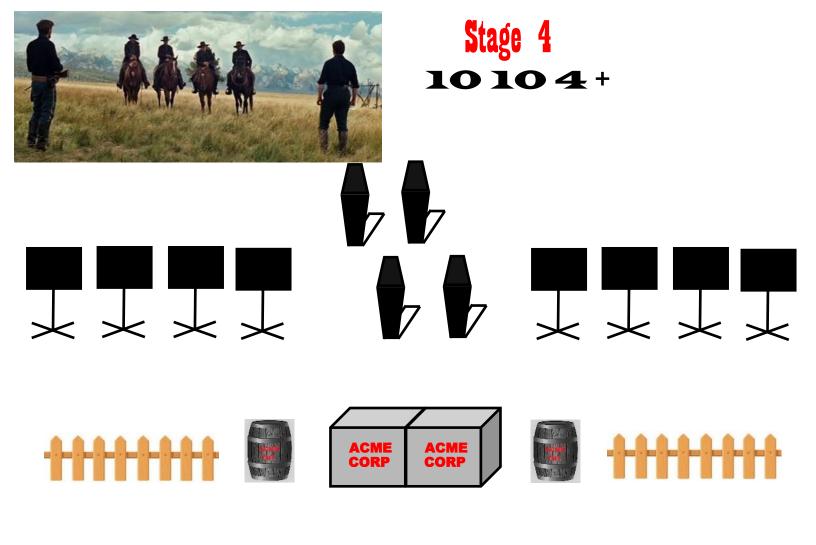

May start with double tap on the tombstone or the sweep

Staging: Pistols holstered: Rifle in hands at either horse: Shotgun staged on ACME crates. Sequence: Rifle, Pistols, Shotgun

Start: Rifle in hands at horse of choice.

When ready, say: "You get back inside your tent. You're gonna freeze" **ATB:** With rifle, shoot a progressive sweep starting on either end of the four squares directly down range from horse. Make rifle safe fully flat between the guides on top of the horse pointing into berm. From anywhere with pistols repeat rifle instructions on the OTHER set of 4 squares. From ACME crates with shotgun engage 4 shotgun targets until down.