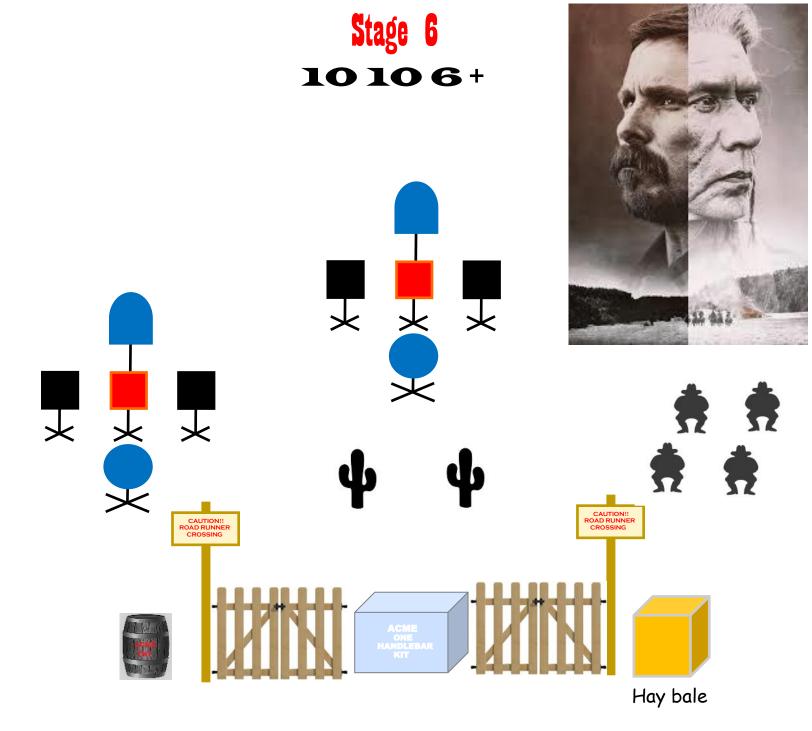

Staging: Pistols holstered: Rifle on ACME crate: Shotgun also staged on ACME crate. Sequence: Shotgun, Rifle, Pistols.

Start: Hands touching hat.

When ready, say: "Please accept this tobacco. Have mercy on us." **ATB:** Anywhere between the sign posts with shot gun engage the 2 cactus shotgun targets until down, then anywhere right of the right sign post engage the 4 cowboy shotgun targets until down. Make shotgun safe on hay bale. From crate with rifle place 2 rounds on each target with the 1st and the 10 th round on the red square. Anywhere left of the left sign post with pistols repeat instructions as per rifle.