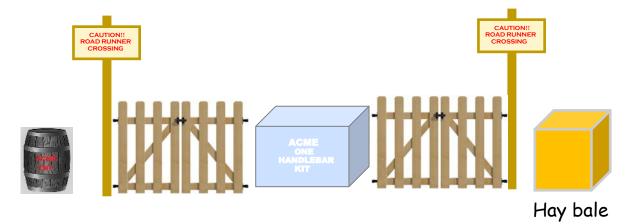

#### 10104+

Hay Bale

Staging: Pistols holstered: Rifle staged on horse: Shotgun staged on hay bale.

Sequence: Rifle, Pistols, Shotgun

Start: At the ready.

When ready, say: "I reckon so"

ATB: With rifle, shoot a 3-1-2-1-3 sweep starting on either end. Make rifle safe fully flat between the guides on top of the horse pointing into berm. From anywhere behind the fence with pistols repeat instructions as per rifle. From hay bale with shotgun engage 4 shotgun targets until down.