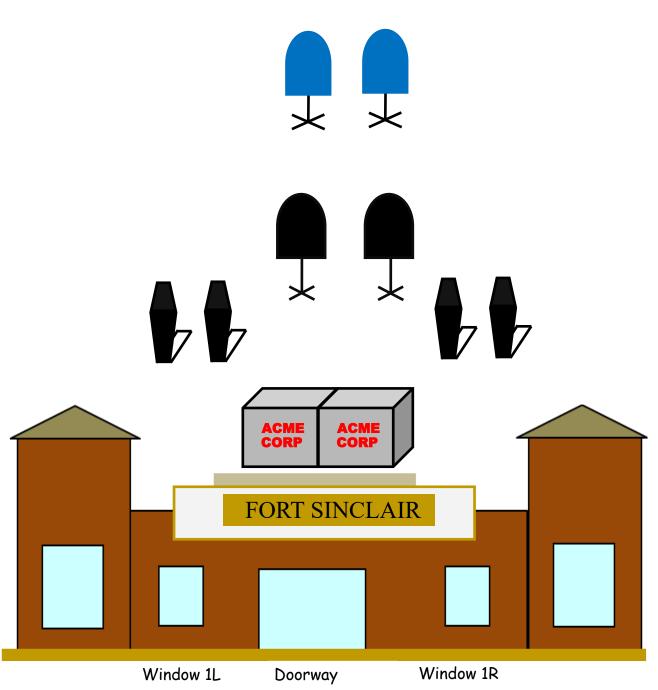

Staging: Pistols holstered: Rifle at window 1: Shotgun staged window 2.

Sequence: Rifle, Pistols, Shotgun Start: Hands at low surrender.

When ready, say: "You gonna pull those pistols or whistle Dixie"

ATB: With rifle, shoot a regressive sweep on the blue tombstone and the 3 LEFT squares, starting on <u>Tombstone</u>. From window 2 with pistols shoot a regressive sweep on the blue tombstone and the 3 RIGHT squares starting on Tombstone.

From doorway with shotgun engage the 4 shotgun targets till down.

Regressive sweep 4-3-2-1