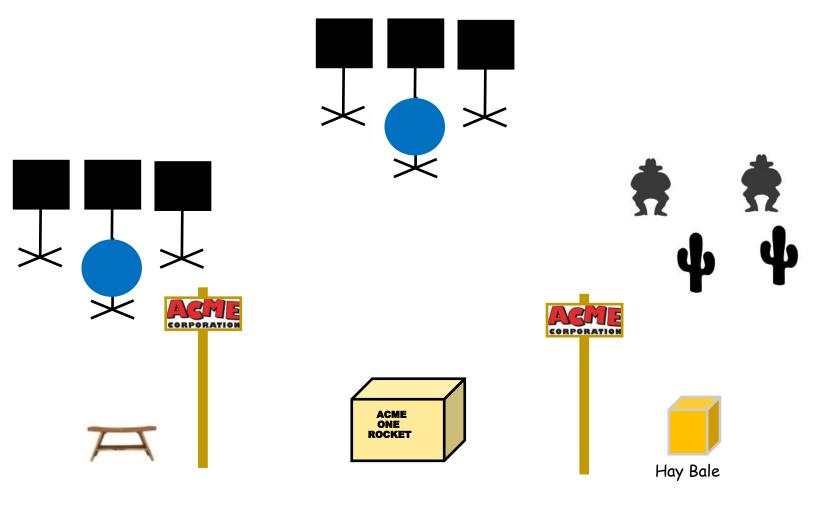

Staging: Pistols holstered: Rifle on ACME rocket crate: Shotgun staged anywhere

Sequence: Shooters choice, rifle not last.

Start: at the ready. When ready, say: "Not me. I'm in my prime"

ATB: Anywhere left of the left sign post, with pistols double tap the blue circle and sweep the black squares, then repeat. From ACME crate with rifle repeat instructions as per the pistols. Anywhere right of the right sign post with shotgun engage 4 shotgun targets until down.

Anywhere left of the left sign post with pistols repeat instructions as per rifle.

Anywhere right of the right sign post with shotgun engage all four SG targets until down.