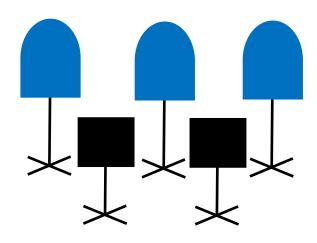

ATB: From crate with rifle shoot a 1-3-1 sweep on the LEFT 3 targets starting on either black square and a 1-3-1 sweep on the RIGHT 3 targets starting on either blue square.

May start with either sweep.