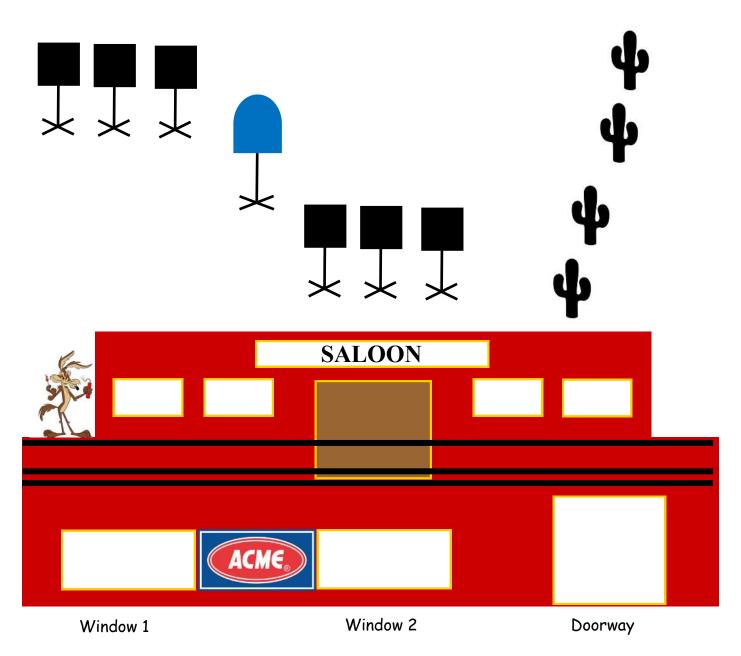

Staging: Pistols holstered: Rifle at window 1: Shotgun staged window 2.

Sequence: Rifle, Pistols, Shotgun Start: Hands at low surrender.

When ready, say: "You gonna pull those pistols or whistle Dixie"

ATB: With rifle, shoot a regressive sweep on the blue tombstone and the 3 LEFT squares, starting on <u>Tombstone</u>. From window 2 with pistols shoot a regressive sweep on the blue tombstone and the 3 RIGHT squares starting on Tombstone.

From doorway with shotgun engage the 4 shotgun targets till down.

Regressive sweep 4-3-2-1