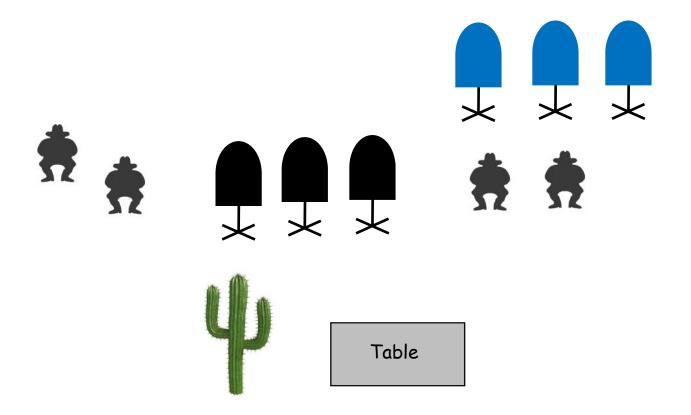

# 10104+

Staging: Pistols holstered: Rifle on table: Shotgun in hands anywhere left of the cactus.

Sequence: Shotgun, Pistols or Rifle, Shotgun

Start: Shotgun in both hands any where left of the cactus.

When ready, say: "Must be a peach of a hand"

ATB: Engage the 2 left side shotgun targets until down. Stage shotgun on table for future use. From table with pistols shoot a continuous double tap Nevada sweep on the black tombstones. From table with rifle repeat instructions as for pistols on the blue tombstones. Retrieve shotgun from table and engage final 2 shotgun targets until down. The first 2 shotgun targets must be engaged left side of the cactus <u>until down</u>